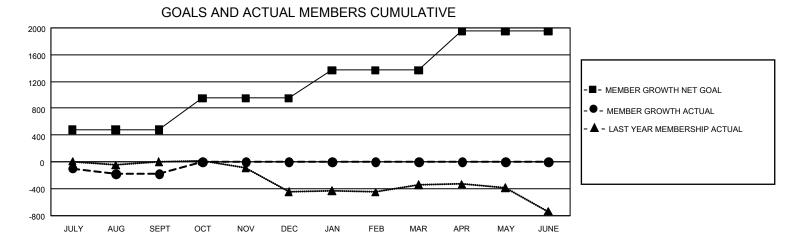

## GAT MONTHLY MEMBERSHIP PROGRESS REPORT

GMT Constitutional Area 1, Group I

REPORT DOES NOT INCLUDE CLUBS IN UNDISTRICTED AREAS.

| Clubs                 |               |           |               | Members               |                          |                         |                                                    |
|-----------------------|---------------|-----------|---------------|-----------------------|--------------------------|-------------------------|----------------------------------------------------|
| RESULTS FOR 2022-2023 |               |           |               | RESULTS FOR 2022-2023 |                          |                         |                                                    |
| QUARTER               | NEW CLUB GOAL | NEW CLUBS | DROPPED CLUBS | QUARTER               | EMBER GROWTH NET<br>GOAL | MEMBER GROWTH<br>ACTUAL | DROPPED MEMBERS<br>ACTUAL (including<br>transfers) |
| JULY/AUG/SEPT         | 18            | 0         | 6             | JULY/AUG/SEPT         | т 477                    | 550                     | 625                                                |
| OCT/NOV/DEC           | 42            | 0         | 0             | OCT/NOV/DEC           | 474                      | 0                       | 0                                                  |
| JAN/FEB/MAR           | 18            | 0         | 0             | JAN/FEB/MAR           | 419                      | 0                       | 0                                                  |
| APR/MAY/JUNE          | 42            | 0         | 0             | APR/MAY/JUNE          | 579                      | 0                       | 0                                                  |