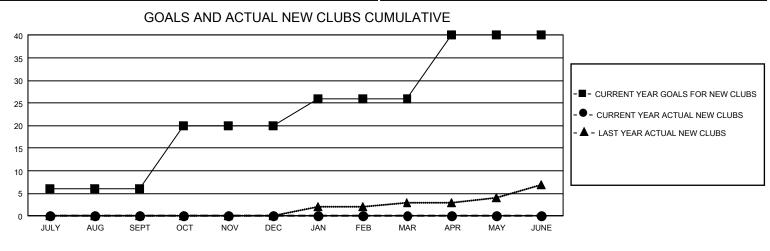

## GAT MONTHLY MEMBERSHIP PROGRESS REPORT

GMT Constitutional Area 1, Group I

REPORT DOES NOT INCLUDE CLUBS IN UNDISTRICTED AREAS.

| Clubs                 |               |           |               | Members               |                          |                         |                                                    |
|-----------------------|---------------|-----------|---------------|-----------------------|--------------------------|-------------------------|----------------------------------------------------|
| RESULTS FOR 2022-2023 |               |           |               | RESULTS FOR 2022-2023 |                          |                         |                                                    |
| QUARTER               | NEW CLUB GOAL | NEW CLUBS | DROPPED CLUBS | QUARTER               | EMBER GROWTH NET<br>GOAL | MEMBER GROWTH<br>ACTUAL | DROPPED MEMBERS<br>ACTUAL (including<br>transfers) |
| JULY/AUG/SEPT         | 18            | 0         | 6             | JULY/AUG/SEPT         | т 477                    | 550                     | 625                                                |
| OCT/NOV/DEC           | 42            | 0         | 0             | OCT/NOV/DEC           | 474                      | 0                       | 0                                                  |
| JAN/FEB/MAR           | 18            | 0         | 0             | JAN/FEB/MAR           | 419                      | 0                       | 0                                                  |
| APR/MAY/JUNE          | 42            | 0         | 0             | APR/MAY/JUNE          | 579                      | 0                       | 0                                                  |